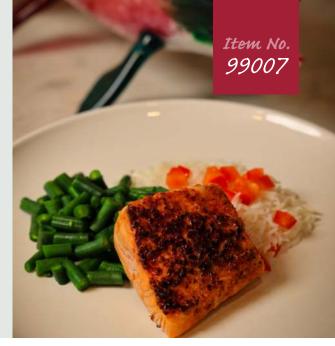

## CEDAR SALMON

with White Rice, Green Beans, & Red Peppers

Open your palate to the tastiest wonders of the sea! Our Cedar Salmon is made with the freshest ingredients that makes for a flavorful and nutritious meal! Save time in the kitchen and let us do the work for you. Just HEAT, EAT & ENJOY!

**Ingredients:** Fish (Salmon), Green Beans, White Rice, Red peppers, cedar rub (dehydrated onion and garlic, demerara sugar, sea salt, paprika, natural flavors (including smoke and grill) spices, torula yeast, lemon juice powder (corn syrup solids, lemon juice solids, natural flavors), citric acid, and silicon dioxide added to prevent caking), olive oil blend, and spices.