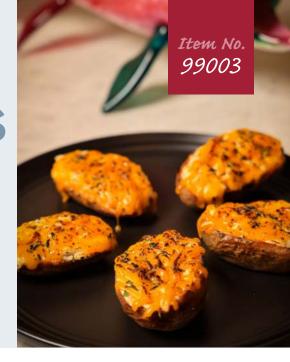

with Cheddar Cheese

Experience delicious flavor!

Our Crab Dip Potato Skins are made with the best quality ingredients that makes for an appetizing dish! Save time in the kitchen and let us do the work for you. Just HEAT, EAT & ENJOY!

Ingredients: Potatoes, Crab Dip(Cream Cheese (Pasteurized Milk and Cream, Cheese Culture, Salt, Guar Gum, Carob Bean Gum, Xanthan Gum), Crabmeat, Alaska Pollock (MSC Certified), Water, Pea Starch, Cane Sugar, Sea Salt, Natural Flavor, Potassium Chloride (Salt Replacer), mayonnaise (vegetable oil(canola and/or soy) egg yolks, distilled vinegar, water, sugar, salt, spices, lemon juice, natural flavor, calcium disodium EDTA(Used to protect quality), Sour Cream (Culture Cream), Worcestershire Sauce (distilled white vinegar, molasses, sugar, water, salt, onions, anchovies, garlic, cloves, tamarind extract, natural flavorings, chili pepper extract), Cheddar cheese (pasteurized milk, cheese culture, salt, enzymes, annatto), lemon juice concentrate and less than 2% of: lemon oil, sodium metabisulfite(preservatives), Spices.