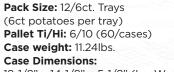

18-1/8" x 14-1/8" x 5-1/8" (L x W x H)

Net Pallet Weight: 674.40lbs. GTIN: 00862816000380 Stored Frozen: 0 degrees Shelf Life Frozen: 18 months

**Lot Coding Used:** BEST BY DATE 18 MONTHS (545 days) FROM DAY OF PRODUCTION