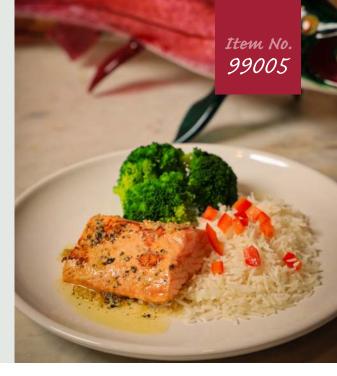

## GARLIC PARMESAN SALMON

with White Rice, Broccoli, & Red Peppers

Open your palate to the tastiest wonders of the sea! Our Garlic Parmesan Salmon is made with the freshest ingredients that makes for a flavorful and nutritious meal! Save time in the kitchen and let us do the work for you. Just HEAT, EAT & ENJOY!

**Ingredients:** Fish (Salmon), Broccoli, White Rice, Grade AA Butter (pasteurized cream, lactic acid), Garlic Parmesan Paste (garlic, parmesan cheese, canola/olive oil, parsley, thyme, basil, rosemary, salt, citric acid, black pepper), Roasted Garlic, Sea Salt, red peppers, olive oil blend, and spices.